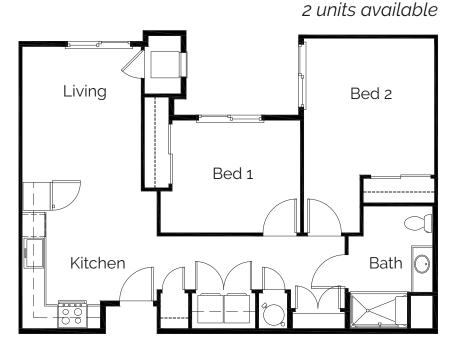

DABLE SENIOR HOUSING Silver Key Martments

The Silver Key Senior Apartments at South Murray will be a 50-unit affordable senior housing development for residents aged 62 and older, with 13 units specifically designated for veterans. It is conveniently located adjacent to the Silver Key Senior Services headquarters on S. Murray, where residents will have easy access to all our services, including the food pantry and thrift store.

## **LEASING FROM OCTOBER 1ST - DECEMBER 31ST.**

For questions or to join the interest list contact Melanie Young at **(720) 914-5328** or **silverkeymanager**@**silva-markham.com** 

Learn more at **silverkey.org/murray-apartments** or scan the QR code!



# THE UNITS

## **UNIT A**

One bedroom 623 sq.ft

## UNIT B

Two bedroom 989 sq.ft

48 units available





# **APARTMENT FEATURES**



- 1- and 2-bedroom units
- Utilities included in rent
- Energy efficient appliances: side-byside laundry machines, refrigerator, oven, dishwasher, disposal, microwave
- · Ample closet space
- Solid surface countertops
- · Vinyl plank and carpet flooring
- Individual thermostats for in-unit heating & cooling

# AMENITIES

- Access controlled building
- Elevators
- Non-smoking environment
- 1 free parking space/resident
- Incredible views of the front range
- Access to Silver Key Senior Services campus & wide range of services next-door
- Community gardens

- · A walking trail
- Outdoor gazebo
- Outdoor community roof deck & adjacent indoor lounge
- Large flexible community room with dining tables
- · Central heating-cooling
- Pets welcome (Limit 2 per household