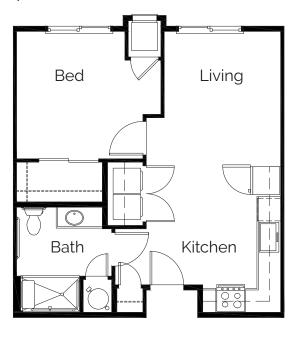

ORDABLE SENIOR HOUSING Silver Key Martments

The Silver Key Senior Apartments at South Murray will be a 50-unit affordable senior housing development for residents aged 62 and older, with 13 units specifically designated for veterans. It is conveniently located adjacent to the Silver Key Senior Services headquarters on S. Murray, where residents will have easy access to all our services, including the food pantry and thrift store.

## **LEASING FROM OCTOBER 1ST - DECEMBER 31ST.**

For questions or to join the interest list contact Melanie Young at **(720) 914-5328** or **silverkeymanager**@**silva-markham.com** 

Learn more at **silverkey.org/murray-apartments** or scan the QR code!



# THE UNITS

## **UNIT A**

One bedroom 623 sq.ft

## UNIT B

Two bedroom 989 sq.ft

48 units available





# **APARTMENT FEATURES**



- 1- and 2-bedroom units
- Utilities included in rent
- Energy efficient appliances: side-byside laundry machines, refrigerator, oven, dishwasher, disposal, microwave
- · Ample closet space
- Solid surface countertops
- · Vinyl plank and carpet flooring
- Individual thermostats for in-unit heating & cooling

# AMENITIES

- Access controlled building
- Elevators
- Non-smoking environment
- 1 free parking space/resident
- Incredible views of the front range
- Access to Silver Key Senior Services campus & wide range of services next-door
- Community gardens

- · A walking trail
- Outdoor gazebo
- Outdoor community roof deck & adjacent indoor lounge
- Large flexible community room with dining tables
- · Central heating-cooling
- Pets welcome (Limit 2 per househo